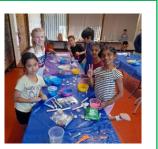

#### FATHER'S DAY CRAFT WORKSHOP.

Towards the end of August, Colyton Neighbourhood Centre held a free 'Father's Day Craft' workshop. The afternoon was full of colours, smiles and creativity to make a unique handmade gift for Dad. The children were so proud of the beautiful wooden gifts

they made using paints, stickers, beads and creative materials to give to that special someone on Father's Day.