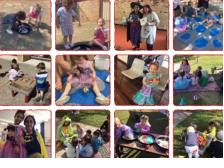

## HIGHLIGHTS FROM TERM 3 2024

#### **KIDS SCIENCE SESSIONS**

**During Term 3 Autumnleaf** Neighbourhood Centre hosted two 'Kids Science' sessions. The group enjoyed playing with slime and testing different recipes and ingredients. The second week we explored different chemical

reactions with 'Volcano Week'. The group loved getting their hands messy and having the freedom to test and experiment. We would like to thank everyone that attended for making it a great experience and bringing all of your creative ideas.

#### FATHER'S DAY CRAFT WORKSHOP.

Towards the end of August, Colyton Neighbourhood Centre held a free 'Father's Day Craft' workshop. The afternoon was full of colours, smiles and creativity to make a unique handmade gift for Dad. The children were so proud of the beautiful wooden gifts

they made using paints, stickers, beads and creative materials to give to that special someone on Father's Day.